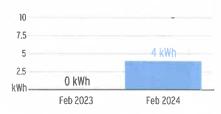

## Your Energy Insight

Your average daily kWh used was 33.33% higher than it was in your previous period.

Scan here to view your account online.

one of our certified auditors will identify ways you can save energy and money.

#### Meter Read

Service Period: Jan 25, 2024 - Feb 22, 2024

Rate Schedule: General Service - Non Demand

| Meter<br>Number | Read Date  | Current<br>Reading | Previous<br>Reading | Total Used | Multiplier | Billing Period |
|-----------------|------------|--------------------|---------------------|------------|------------|----------------|
| 1000809854      | 02/22/2024 | 789                | 679                 | 110 kWh    | 1          | 29 Days        |