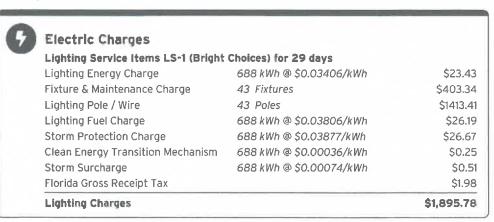

Rate Schedule: Lighting Service

## Charge Details

Important Messages

Total Current Month's Charges

\$1,895.78

For more information about your bill and understanding your charges, please visit TampaElectric.com