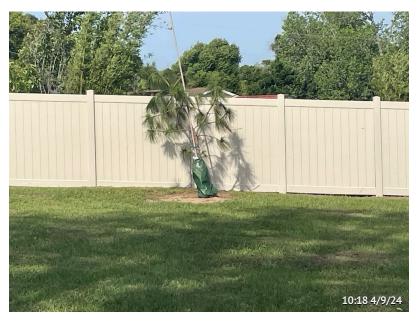

## We continue to add more solar to our fuel mix

Tampa Electric has reduced its use of coal by 94% over the past 20 years and has cut its carbon footprint in half. This is all made possible through investments in technology that help us use more solar and cleaner, domestically produced natural gas to produce electricity. From 2017 to 2023, Tampa Electric's solar generation has saved our customers approximately \$200 million in fuel costs. Our diverse fuel mix for the 12 months ending Dec. 2023 includes Natural Gas 81%, Purchased Power 8%, Solar 8% and Coal 3%.

For more information about your bill and understanding your charges, please visit TampaElectric.com