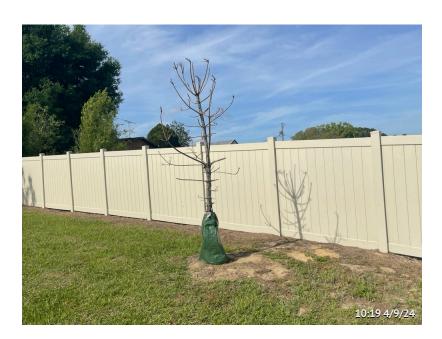

## We continue to add more solar to our fuel mix

Tampa Electric has reduced its use of coal by 94% over the past 20 years and has cut its carbon footprint in half. This is all made possible through investments in technology that help us use more solar and cleaner, domestically produced natural gas to produce electricity. From 2017 to 2023, Tampa Electric's solar generation has saved our customers approximately \$200 million in fuel costs. Our diverse fuel mix for the 12 months ending Dec. 2023 includes Natural Gas 81%, Purchased Power 8%, Solar 8% and Coal 3%.

For more information about your bill and understanding your charges, please visit TampaElectric.com