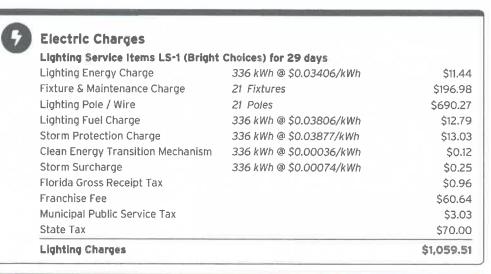

Rate Schedule: Lighting Service

#### Charge Details

\$19.28

**Total Other Fees and Charges** 

\$19.28

**Total Current Month's Charges** 

\$1,078.79