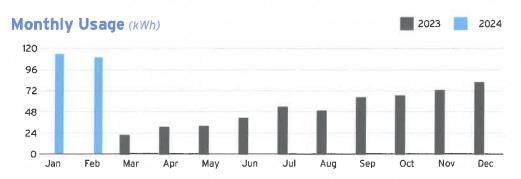

## Your Energy Insight

Your average daily kWh used was 33.33% higher than it was in your previous period.

Scan here to view your account online.

one of our certified auditors will identify ways you can save energy and money.