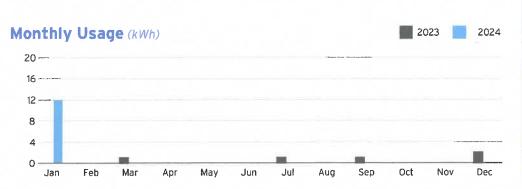

## Your Energy Insight

Your average daily kWh used was 33.33% higher than it was in your previous period.

Scan here to view your account online.

one of our certified auditors will identify ways you can save energy and money.