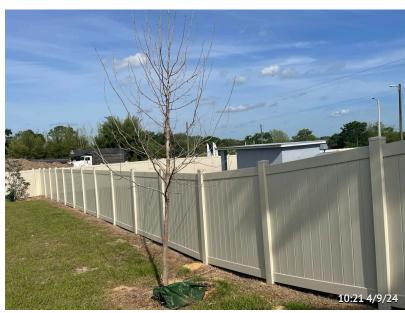

## We continue to add more solar to our fuel mix

Tampa Electric has reduced its use of coal by 94% over the past 20 years and has cut its carbon footprint in half. This is all made possible through investments in technology that help us use more solar and cleaner, domestically produced natural gas to produce electricity. From 2017 to 2023, Tampa Electric's solar generation has saved our customers approximately \$200 million in fuel costs. Our diverse fuel mix for the 12 months ending Dec. 2023 includes Natural Gas 81%, Purchased Power 8%, Solar 8% and Coal 3%.

For more information about your bill and understanding your charges, please visit TampaElectric.com