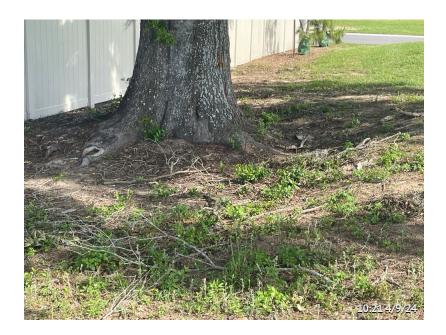

## We continue to add more solar to our fuel mix

Tampa Electric has reduced its use of coal by 94% over the past 20 years and has cut its carbon footprint in half. This is all made possible through investments in technology that help us use more solar and cleaner, domestically produced natural gas to produce electricity. From 2017 to 2023, Tampa Electric's solar generation has saved our customers approximately \$200 million in fuel costs. Our diverse fuel mix for the 12 months ending Dec. 2023 includes Natural Gas 81%, Purchased Power 8%, Solar 8% and Coal 3%.

For more information about your bill and understanding your charges, please visit TampaElectric.com